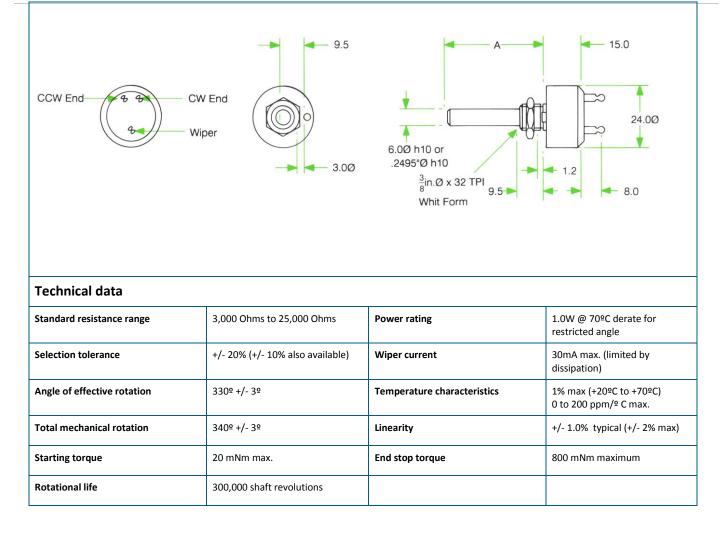

## Series CP16000

- Low cost potentiometer
- Bush mounting
- Conductive polymer track
- Continuous rotation available
- RoHS compliant
- Sealed version available

General purpose conductive polymer panel control of robust and reliable construction. Glass filled nylon body moulding; beryllium copper contact; brass spindle and bush; silver plated brass tags.