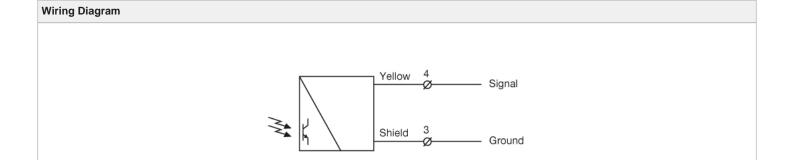

-                   |
| Housing Material Sensor Housing: | Nickel Plated Brass |
| Housing Material Lens Cover:     | Polycarbonate       |
| Transmitter Diode:               | -                   |
| Cable Sleeve:                    | -                   |
| Min. Cable Bending Radius:       | -                   |

| Environmental Data     |                    |
|------------------------|--------------------|
| Vibration:             | 10 – 55 Hz, 0,5 mm |
| Shock:                 | 30 g               |
| Operation Temperature: | – 25 to +65 °C     |
| Storage Temperature:   | – 40 to +80 °C     |
| Sealing Class:         | IP 67              |
| Light Immunity 20°:    | > 100 000 lux      |



**Remote Sensors Series REMOTE SENSORS** 

## Approvals



#### Connections

### 4 pin, M12









**REMOTE SENSORS Remote Sensors Series** 

# **Sensing Characteristics**

**Parallel Displacement** 



### **Angular Displacement**



LR 110