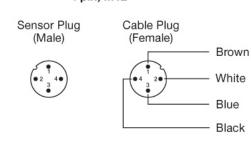

| -                   |
| Housing Material Sensor Housing: | Nickel Plated Brass |
| Housing Material Lens Cover:     | Polycarbonate       |
| Transmitter Diode:               | -                   |
| Cable Sleeve:                    | -                   |
| Min. Cable Bending Radius:       | -                   |

| Environmental Data     |                    |
|------------------------|--------------------|
| Vibration:             | 10 – 55 Hz, 0,5 mm |
| Shock:                 | 30 g               |
| Operation Temperature: | – 25 to +65 °C     |
| Storage Temperature:   | – 40 to +80 °C     |
| Sealing Class:         | IP 67              |
| Light Immunity 20°:    | > 100 000 lux      |



**Remote Sensors Series REMOTE SENSORS** 

## Approvals



#### Connections

### 4 pin, M12









**REMOTE SENSORS Remote Sensors Series** 

# **Sensing Characteristics**

**Parallel Displacement** 



### **Angular Displacement**



LR 110