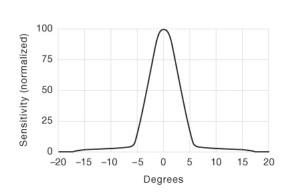

| Transmitter Diode:               | -                   |
| Cable Sleeve:                    | -                   |
| Min. Cable Bending Radius:       | -                   |

| Environmental Data     |                    |
|------------------------|--------------------|
| Vibration:             | 10 – 55 Hz, 0,5 mm |
| Shock:                 | 30 g               |
| Operation Temperature: | – 25 to +65 °C     |
| Storage Temperature:   | – 40 to +80 °C     |
| Sealing Class:         | IP 67              |
| Light Immunity 20°:    | > 100 000 lux      |



**Remote Sensors Series REMOTE SENSORS** 

## Approvals



#### Connections

### 4 pin, M12









**REMOTE SENSORS Remote Sensors Series** 

# **Sensing Characteristics**

**Parallel Displacement** 



### **Angular Displacement**



LR 110