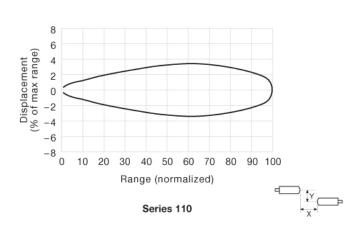

er:     | Polycarbonate       |
| Transmitter Diode:               | -                   |
| Cable Sleeve:                    | -                   |
| Min. Cable Bending Radius:       | -                   |

| Environmental Data     |                    |
|------------------------|--------------------|
| Vibration:             | 10 – 55 Hz, 0,5 mm |
| Shock:                 | 30 g               |
| Operation Temperature: | – 25 to +65 °C     |
| Storage Temperature:   | – 40 to +80 °C     |
| Sealing Class:         | IP 67              |
| Light Immunity 20°:    | > 100 000 lux      |



**Remote Sensors Series REMOTE SENSORS** 

## Approvals



#### Connections

### 4 pin, M12









**REMOTE SENSORS Remote Sensors Series** 

# **Sensing Characteristics**

**Parallel Displacement** 



### **Angular Displacement**



LR 110