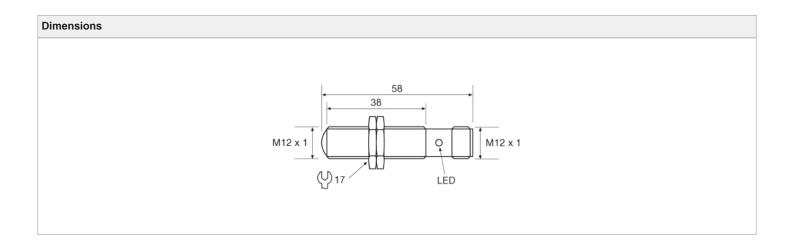

## **Compatible Transmitter:**

LT 110L TB58 J

| Product Data      |                     |
|-------------------|---------------------|
| Function:         | Receiver            |
| Housing Material: | Nickel Plated Brass |
| Housing:          | M12 x 1             |
| Connection:       | 4 pin, M12 plug     |
| Sensing Range:    | Up to 40 m          |
| Optical Angle:    | +/- 3° (opening)    |
| Indicators:       | Yes                 |