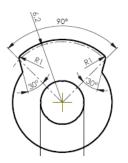

s Steel 12mm diameter

Cable Entries: 1 x M16x1,5

## 1.1.2 Drawing Housing





#### 1.2 Gear

**Revolution Ratio Contacts: 1:50** 

#### 1.3 Contacts

#### **1.3.1 Electrical Specifications**

Switches: Snap Action (1NO/1NC Changeover Contact) Harmonized Rules: EN 60947-5-1 Insulation Voltage: 250 V~ Operational Current: 10(3)A Mechanical Lifetime: 3 Million operations

#### Performance

| AC15 | V <sub>e</sub> (V)<br>I <sub>e</sub> (A) | 48<br>10  | 110<br>6   | 230<br>3   |
|------|------------------------------------------|-----------|------------|------------|
| DC13 | V <sub>e</sub> (V)<br>I <sub>e</sub> (A) | 48<br>1,5 | 110<br>0,8 | 230<br>0,4 |

## **1.3.2 Drawing Contact Elements**





## 1.4 Cams

## 1.4.1 General Specifications Cams





## 1.4.2 Drawing Cams

<u>Cam 1:</u>



Cam 3:









## 1.4.3 Adjustment Cams