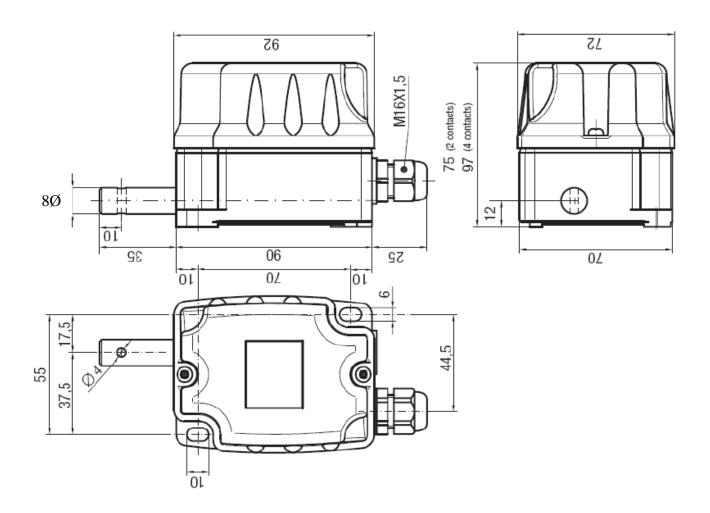

## 1.1.2 Drawing Housing

#### **1.1.1 General Specifications Housing**

Protection Degree: IP 65 Material: fibre glass reinforced plastic material Colour: Cover Yellow, Base Black

Shaft: Stainless Steel 12mm diameter

Cable Entries: 1 x M16x1,5