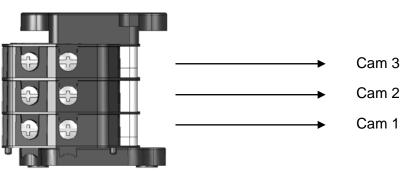

over Yellow, Base Black

Shaft: Stainless Steel 12mm diameter

Cable Entries: 1 x M16x1,5

## 1.1.2 Drawing Housing





#### 1.2 Gear

**Revolution Ratio Contacts: 1:50** 

#### 1.3 Contacts

#### **1.3.1 Electrical Specifications**

Switches: Snap Action (1NO/1NC Changeover Contact) Harmonized Rules: EN 60947-5-1 Insulation Voltage: 250 V~ Operational Current: 10(3)A Mechanical Lifetime: 3 Million operations

#### Performance

| AC15 | V <sub>e</sub> (V)<br>I <sub>e</sub> (A) | 48<br>10  | 110<br>6   | 230<br>3   |
|------|------------------------------------------|-----------|------------|------------|
| DC13 | V <sub>e</sub> (V)<br>I <sub>e</sub> (A) | 48<br>1,5 | 110<br>0,8 | 230<br>0,4 |

## **1.3.2 Drawing Contact Elements**





## 1.4 Cams

## 1.4.1 General Specifications Cams





## 1.4.2 Drawing Cams

<u>Cam 1:</u>



Cam 3:









## 1.4.3 Adjustment Cams