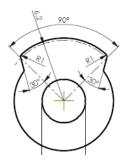

mm diameter

Cable Entries: 1 x M16x1,5

## 1.1.2 Drawing Housing





#### 1.2 Gear

**Revolution Ratio Contacts: 1:50** 

#### 1.3 Contacts

#### **1.3.1 Electrical Specifications**

Switches: Snap Action (1NO/1NC Changeover Contact) Harmonized Rules: EN 60947-5-1 Insulation Voltage: 250 V~ Operational Current: 10(3)A Mechanical Lifetime: 3 Million operations

#### Performance

| AC15 | V <sub>e</sub> (V)<br>I <sub>e</sub> (A) | 48<br>10  | 110<br>6   | 230<br>3   |
|------|------------------------------------------|-----------|------------|------------|
| DC13 | V <sub>e</sub> (V)<br>I <sub>e</sub> (A) | 48<br>1,5 | 110<br>0,8 | 230<br>0,4 |

## **1.3.2 Drawing Contact Elements**





## 1.4 Cams

## 1.4.1 General Specifications Cams





## 1.4.2 Drawing Cams

<u>Cam 1:</u>



Cam 3:









## 1.4.3 Adjustment Cams