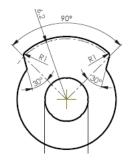

iameter

Cable Entries: 1 x M16x1,5

## 1.1.2 Drawing Housing





#### 1.2 Gear

**Revolution Ratio Contacts: 1:50** 

#### 1.3 Contacts

#### **1.3.1 Electrical Specifications**

Switches: Snap Action (1NO/1NC Changeover Contact) Harmonized Rules: EN 60947-5-1 Insulation Voltage: 250 V~ Operational Current: 10(3)A Mechanical Lifetime: 3 Million operations

#### Performance

| AC15 | V <sub>e</sub> (V)<br>I <sub>e</sub> (A) | 48<br>10  | 110<br>6   | 230<br>3   |
|------|------------------------------------------|-----------|------------|------------|
| DC13 | V <sub>e</sub> (V)<br>I <sub>e</sub> (A) | 48<br>1,5 | 110<br>0,8 | 230<br>0,4 |

## **1.3.2 Drawing Contact Elements**





## 1.4 Cams

## 1.4.1 General Specifications Cams





## 1.4.2 Drawing Cams

<u>Cam 1:</u>



Cam 3:









## 1.4.3 Adjustment Cams