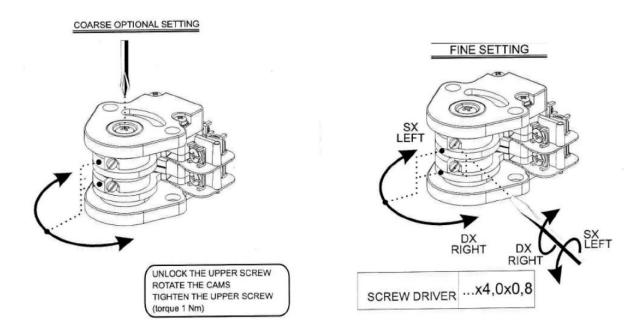

6x1,5

## 1.1.2 Drawing Housing





#### 1.2 Gear

**Revolution Ratio Contacts: 1:50** 

#### 1.3 Contacts

#### **1.3.1 Electrical Specifications**

Switches: Snap Action (1NO/1NC Changeover Contact) Harmonized Rules: EN 60947-5-1 Insulation Voltage: 250 V~ Operational Current: 10(3)A Mechanical Lifetime: 3 Million operations

#### Performance

| AC15 | V <sub>e</sub> (V)<br>I <sub>e</sub> (A) | 48<br>10  | 110<br>6   | 230<br>3   |
|------|------------------------------------------|-----------|------------|------------|
| DC13 | V <sub>e</sub> (V)<br>I <sub>e</sub> (A) | 48<br>1,5 | 110<br>0,8 | 230<br>0,4 |

## **1.3.2 Drawing Contact Elements**





## 1.4 Cams

## 1.4.1 General Specifications Cams





## 1.4.2 Drawing Cams

<u>Cam 1:</u>



Cam 3:









## 1.4.3 Adjustment Cams